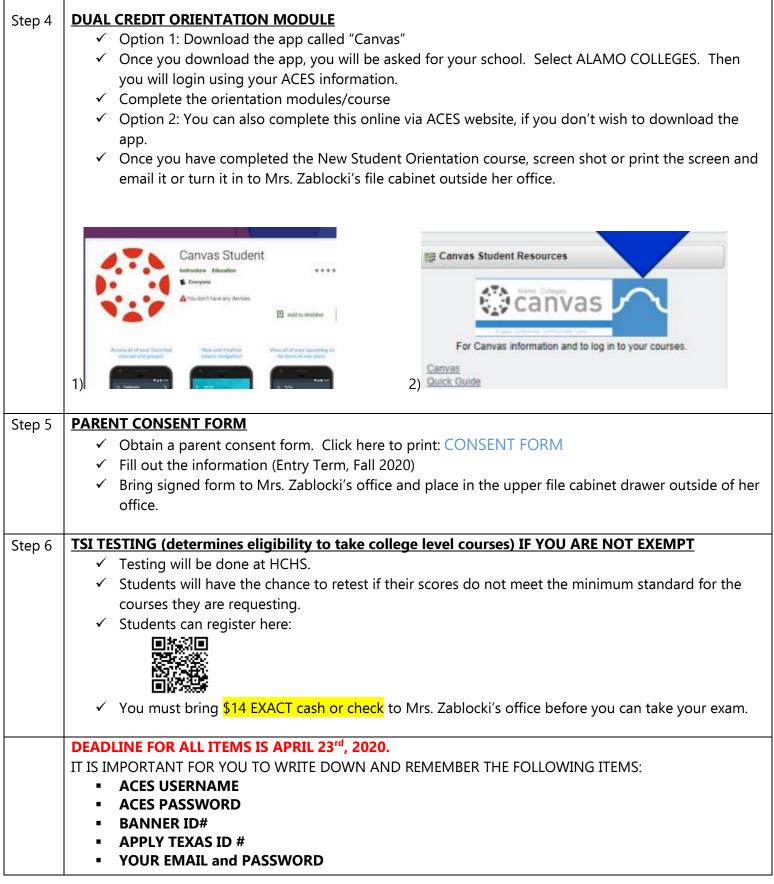

## CHECKLIST: Dual Credit Process 2020-2021

| Step1  | HCHS Dual Credit Student Information Form-                                                                               |
|--------|--------------------------------------------------------------------------------------------------------------------------|
| Stepi  | $\checkmark$ Scan the QR code to access the form.                                                                        |
|        |                                                                                                                          |
|        |                                                                                                                          |
|        | your PSAT scores.                                                                                                        |
|        | Mrs. Zablocki will email your student email address your PSAT score, and if you are exempt from<br>taking the TSL event  |
|        | taking the TSI exam.                                                                                                     |
|        |                                                                                                                          |
|        |                                                                                                                          |
|        |                                                                                                                          |
| Step 2 | Online Application with Northwest Vista College                                                                          |
| Step 2 | <ul> <li>✓ Please create a personal email account for all college applications. (yourname@gmail.com) NISD</li> </ul>     |
|        | email will not work!                                                                                                     |
|        | ✓ Found at: applytexas.org                                                                                               |
|        | <ul> <li>Students will complete this step during English classes. Directions are supplied by Mrs. Zablocki or</li> </ul> |
|        | Mrs. Orozco in person or on the advanced academics website: Click here                                                   |
|        | Deadline is February 21, 2020                                                                                            |
| Step 3 | GO FAARR & Test Prep Modules-                                                                                            |
| Step 5 | <ul> <li>DON'T LOG INTO AGES FOR 3-5 BUSINESS DAYS AFTER SUBMITTING YOUR APPLY TEXAS</li> </ul>                          |
|        | APPLICATION.                                                                                                             |
|        | ✓ Go to ACES website: Click Here                                                                                         |
|        | $\checkmark$ Click on the start here tab                                                                                 |
|        | ✓ Click on both blue "ENROLL" buttons                                                                                    |
|        | ✓ When you have completed the online modules, there should be GREEN CHECK MARKS instead of                               |
|        | the blue enroll buttons displayed.                                                                                       |
|        | 2 options: 1) PRINT THE PAGE THAT SHOWS THE GREEN CHECKS next to both modules and turn                                   |
|        | into Mrs. Zablocki's file cabinet outside her door. 2) Screenshot the screen and email it to Mrs.                        |
|        | Zablocki. You will not be allowed to take the TSI exam until this has been done.                                         |
|        | uay                                                                                                                      |
|        |                                                                                                                          |
|        |                                                                                                                          |
|        | Enrollment Checklist                                                                                                     |
|        |                                                                                                                          |
|        | 1. Transcript Status complete                                                                                            |
|        | 2 Go FAARR Module complete                                                                                               |
|        | 4 TSI Exam complete                                                                                                      |
|        | 5. Advising click here                                                                                                   |
|        | 6. Math Refresher Not Applicable                                                                                         |
|        | 7. Reading/Witting Refresher Not Applicable                                                                              |
|        |                                                                                                                          |